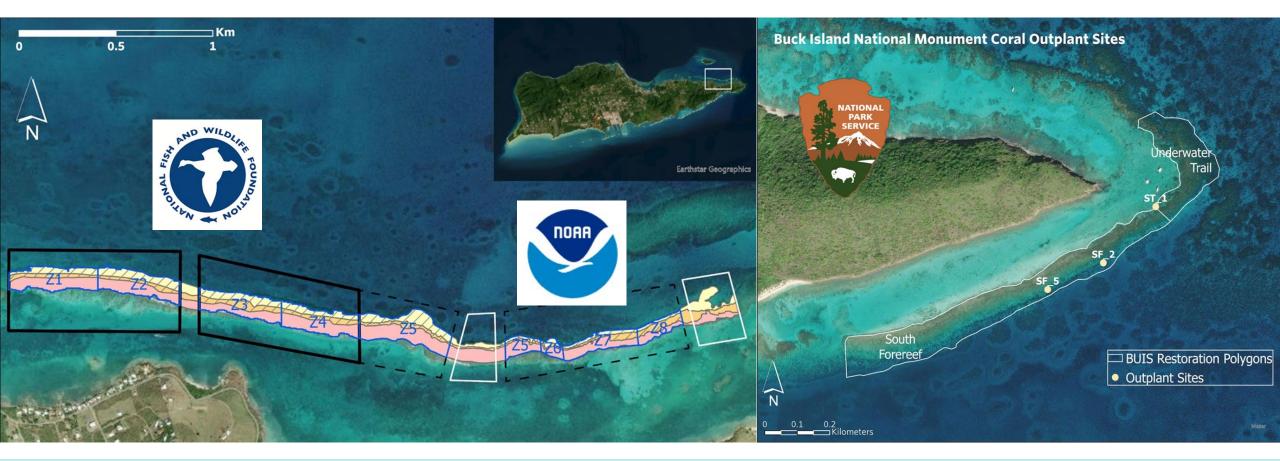

## U.S. Virgin Islands St. Croix

### NFWF Coastal Resilience Fund NOAA Transformational Habitat Grant

Coral restoration at scale