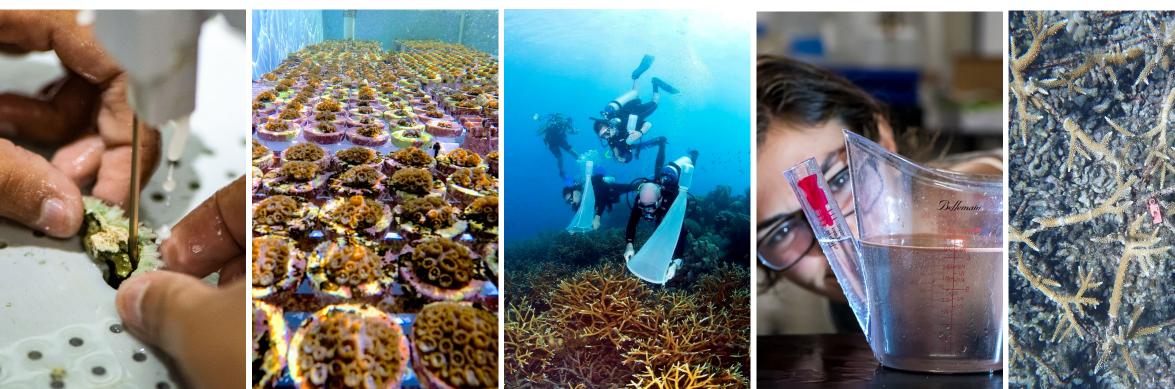

Coral Restoration in the

**Caribbean** Dr. Elizabeth Shaver Coral Conservation Program Manager The Nature Conservancy Caribbean