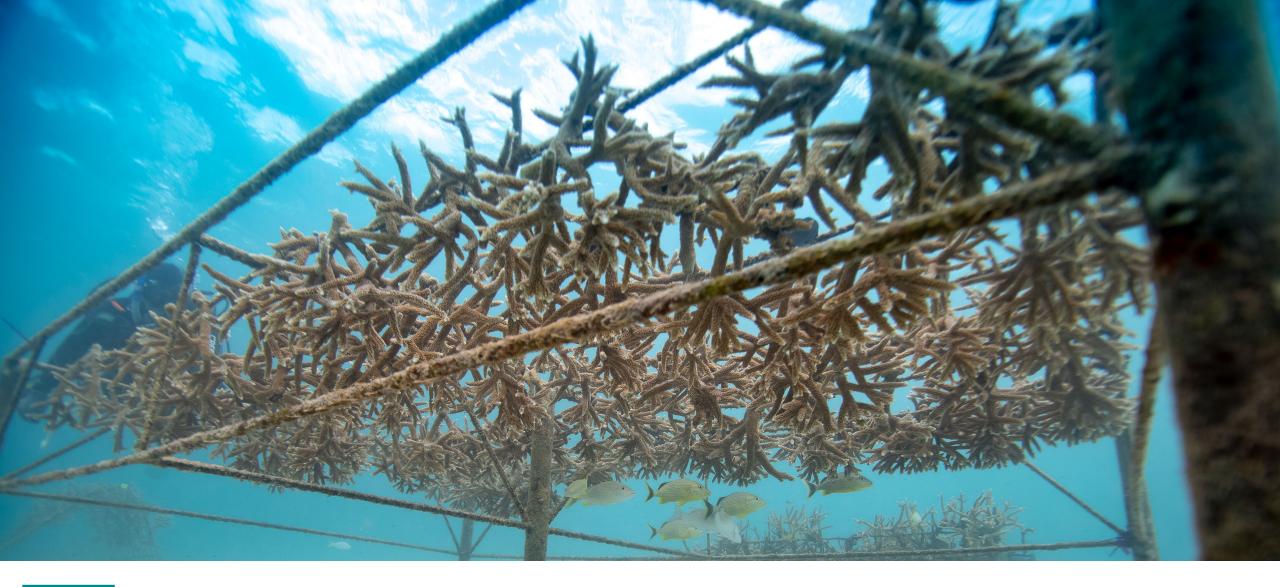

### NFWF Coastal Resilience Fund NOAA Transformational Habitat Grant

Coral restoration at scale