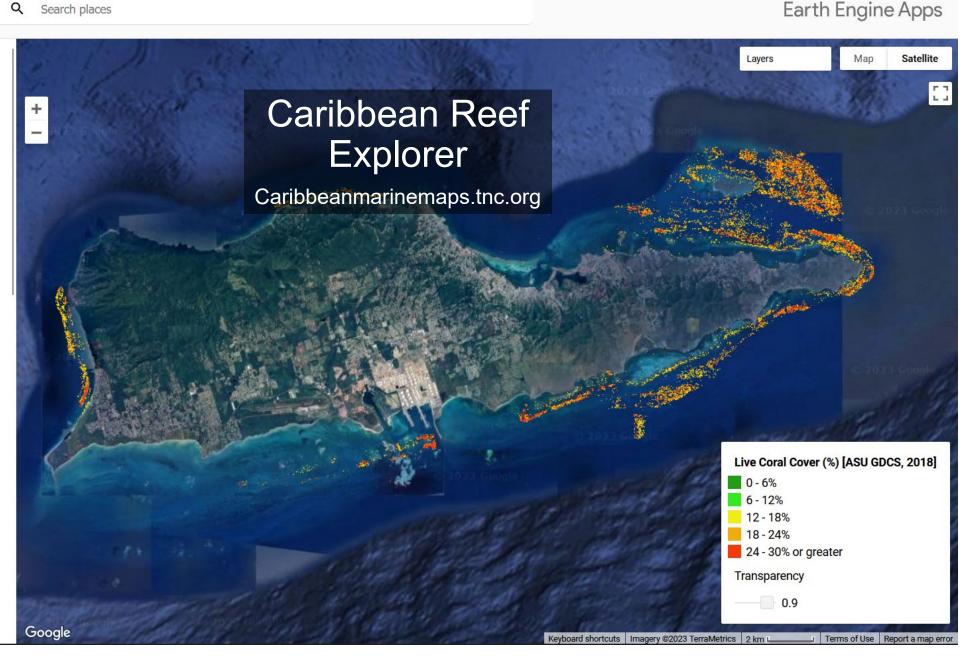

#### **Explore Available Data**

Select Region or Focal Area of Interest:

U.S. Virgin Islands ---- Saint Croix 🌲

Select Data Layer to View:

Live Coral Cover (%) [ASU GDCS, 2018] 🜲

#### Filter values to find a suitable outplant site

100

Bathymetry (m)

Live Coral Cover (%) Min: 5 Max:

Habitat Complexity

Geomorphic Zones

Turbidity [Allen Coral Atlas, 2021]

#### View statistics for an existing outplant site

1. Zoom to a specific point using the boxes below (decimal degrees) or click anywhere on the map to view statistics.

Lat: 17.7123 Long: -64.6559 Go