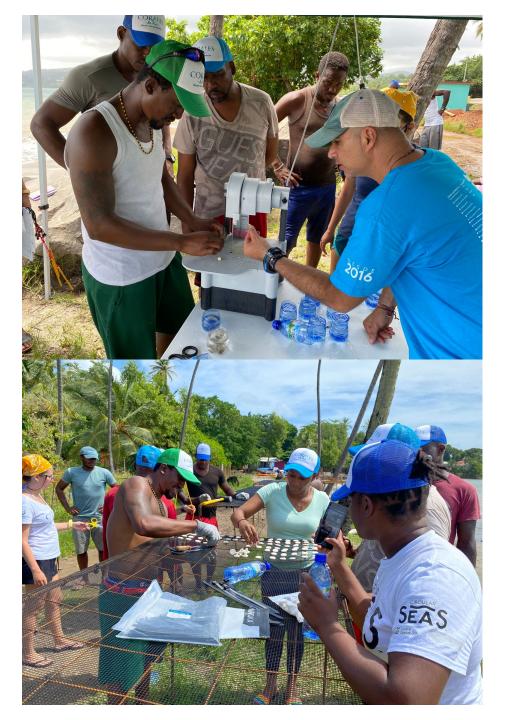

# Grenada

Grenville Bay

Coral Nursery Location Pilot Structure 5

> Pilot Structure 2 Pilot Structure 1

At the Water's Edge (AWE) Project – hybrid reef restoration – Telescope area

## Hybrid Reef 2017

Hybrid Reef 2022

Nature-Based Solutions to enhance community resilience in Grenada – coral restoration nursery and outplanting

Soubise Reef Outplanting Location