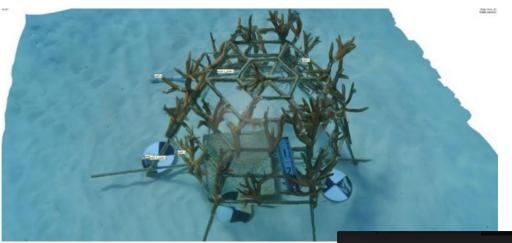

# Grenada

Grenville Bay

Coral Nursery Location Pilot Structure 5

> Pilot Structure 2 Pilot Structure 1

At the Water's Edge (AWE) Project – hybrid reef restoration – Telescope area