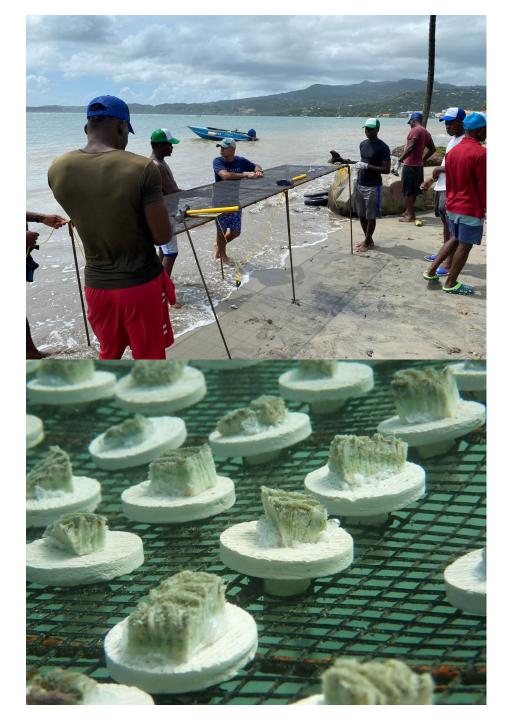

# Grenada

Grenville Bay

Coral Nursery Location Pilot Structure 5

> Pilot Structure 2 Pilot Structure 1

At the Water's Edge (AWE) Project – hybrid reef restoration – Telescope area

## Hybrid Reef 2017

Hybrid Reef 2022

Nature-Based Solutions to enhance community resilience in Grenada – coral restoration nursery and outplanting

Soubise Reef Outplanting Location