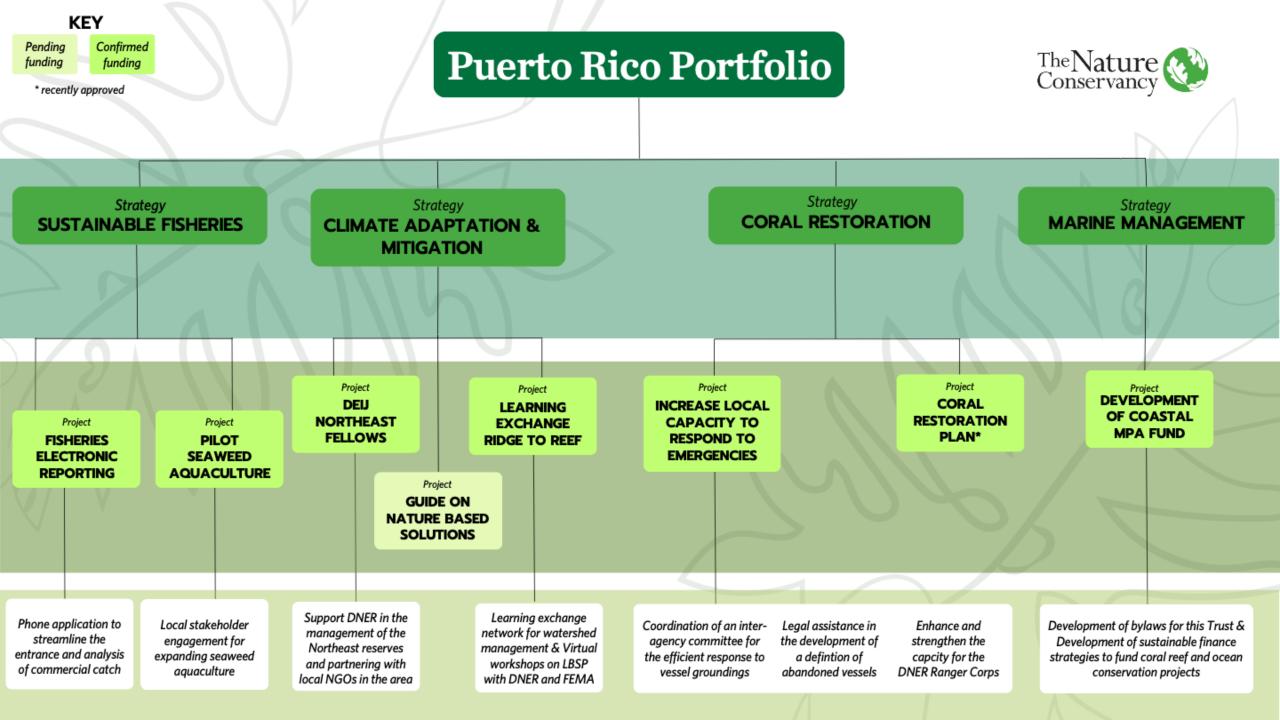

ibbean** Dr. Elizabeth Shaver Coral Conservation Program Manager The Nature Conservancy Caribbean





# CARIBBEAN CORAL STRATEGY

Empower communities to protect, restore and monitor coral reefs



## U.S. Virgin Islands St. Croix



### NFWF Coastal Resilience Fund NOAA Transformational Habitat Grant







Coral restoration at scale











# Grenada

Grenville Bay

Coral Nursery Location Pilot Structure 5

> Pilot Structure 2 Pilot Structure 1

At the Water's Edge (AWE) Project – hybrid reef restoration – Telescope area

## Hybrid Reef 2017

Hybrid Reef 2022



Nature-Based Solutions to enhance community resilience in Grenada – coral restoration nursery and outplanting

Soubise Reef Outplanting Location







# Dominican Republic

Bayahibe, Punta Cana





































- Back to Main Menu << Collapse Task Bar

#### Find a Specific Outplanting Site

#### **Explore Available Data**

Select Region or Focal Area of Interest:

U.S. Virgin Islands ---- Saint Croix 🌲

Select Data Layer to View:

Live Coral Cover (%) [ASU GDCS, 2018] 🜲

#### Filter values to find a suitable outplant site

100

Bathymetry (m)

Live Coral Cover (%) Min: 5 Max:

Habitat Complexity

Geomorphic Zones

Turbidity [Allen Coral Atlas, 2021]

#### View statistics for an existing outplant site

1. Zoom to a specific point using the boxes below (decimal degrees) or click anywhere on the map to view statistics.

Lat: 17.7123 Long: -64.6559 Go





## A GUIDE TO CORAL REF RESTORATION FOR THE TOURISM SECTOR

Partnering with Caribbean Tourism Leaders to Accelerate Coral Restoration





#