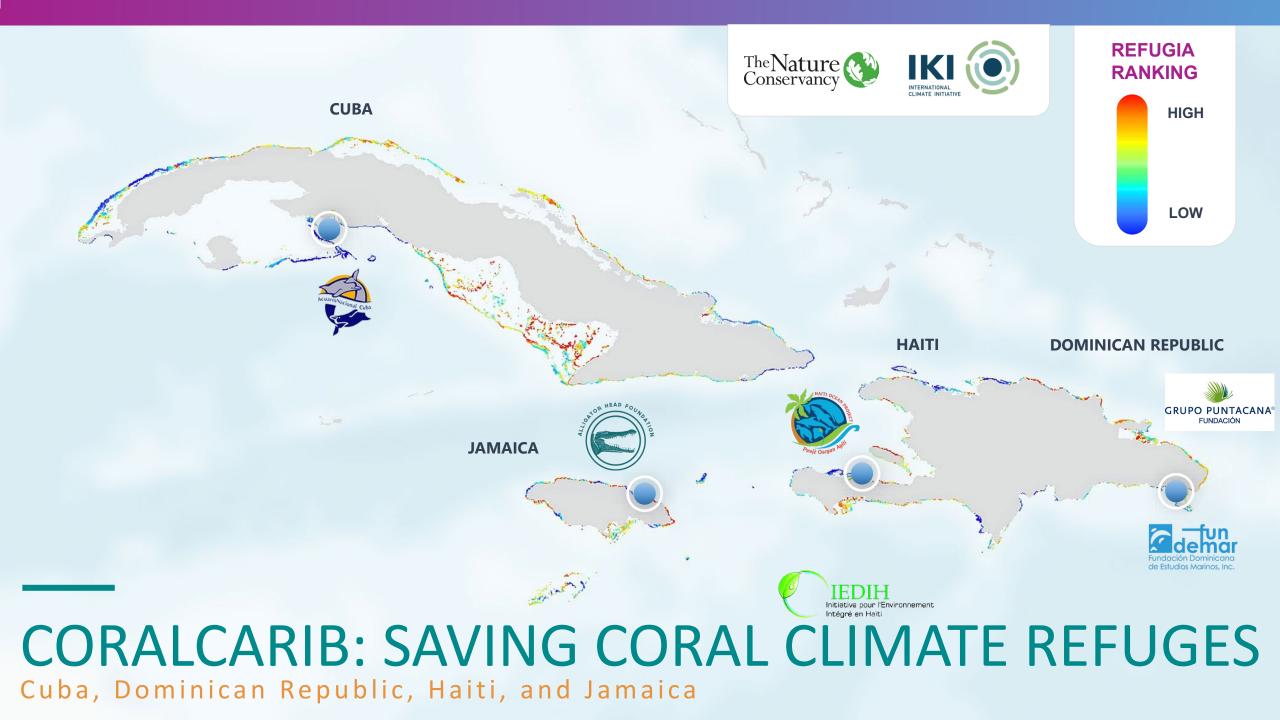

bean** Dr. Elizabeth Shaver Coral Conservation Program Manager The Nature Conservancy Caribbean





# CARIBBEAN CORAL STRATEGY

Empower communities to protect, restore and monitor coral reefs



## U.S. Virgin Islands St. Croix



### NFWF Coastal Resilience Fund NOAA Transformational Habitat Grant







Coral restoration at scale











# Grenada

Grenville Bay

Coral Nursery Location Pilot Structure 5

> Pilot Structure 2 Pilot Structure 1

At the Water's Edge (AWE) Project – hybrid reef restoration – Telescope area

## Hybrid Reef 2017

Hybrid Reef 2022



Nature-Based Solutions to enhance community resilience in Grenada – coral restoration nursery and outplanting

Soubise Reef Outplanting Location







# Dominican Republic

Bayahibe, Punta Cana





































- Back to Main Menu << Collapse Task Bar

#### Find a Specific Outplanting Site

#### **Explore Available Data**

Select Region or Focal Area of Interest:

U.S. Virgin Islands ---- Saint Croix 🌲

Select Data Layer to View:

Live Coral Cover (%) [ASU GDCS, 2018] 🜲

#### Filter values to find a suitable outplant site

100

Bathymetry (m)

Live Coral Cover (%) Min: 5 Max:

Habitat Complexity

Geomorphic Zones

Turbidity [Allen Coral Atlas, 2021]

#### View statistics for an existing outplant site

1. Zoom to a specific point using the boxes below (decimal degrees) or click anywhere on the map to view statistics.

Lat: 17.7123 Long: -64.6559 Go





## A GUIDE TO CORAL REF RESTORATION FOR THE TOURISM SECTOR

Partnering with Caribbean Tourism Leaders to Accelerate Coral Restoration





###