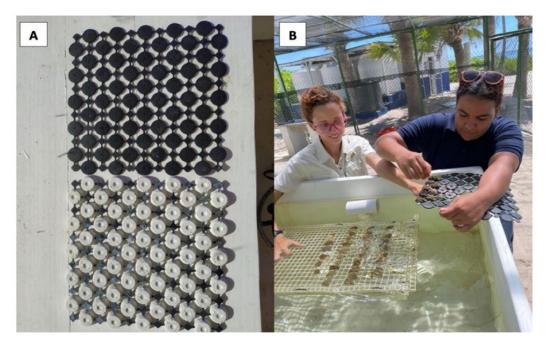

the

**Caribbean** Dr. Elizabeth Shaver Coral Conservation Program Manager The Nature Conservancy Caribbean





# CARIBBEAN CORAL STRATEGY

Empower communities to protect, restore and monitor coral reefs



## U.S. Virgin Islands St. Croix



### NFWF Coastal Resilience Fund NOAA Transformational Habitat Grant







Coral restoration at scale











# Grenada

Grenville Bay

Coral Nursery Location Pilot Structure 5

> Pilot Structure 2 Pilot Structure 1

At the Water's Edge (AWE) Project – hybrid reef restoration – Telescope area

## Hybrid Reef 2017

Hybrid Reef 2022



Nature-Based Solutions to enhance community resilience in Grenada – coral restoration nursery and outplanting

Soubise Reef Outplanting Location







# Dominican Republic

Bayahibe, Punta Cana





































- Back to Main Menu << Collapse Task Bar

#### Find a Specific Outplanting Site

#### **Explore Available Data**

Select Region or Focal Area of Interest:

U.S. Virgin Islands ---- Saint Croix 🌲

Select Data Layer to View:

Live Coral Cover (%) [ASU GDCS, 2018] 🜲

#### Filter values to find a suitable outplant site

100

Bathymetry (m)

Live Coral Cover (%) Min: 5 Max:

Habitat Complexity

Geomorphic Zones

Turbidity [Allen Coral Atlas, 2021]

#### View statistics for an existing outplant site

1. Zoom to a specific point using the boxes below (decimal degrees) or click anywhere on the map to view statistics.

Lat: 17.7123 Long: -64.6559 Go





## A GUIDE TO CORAL REF RESTORATION FOR THE TOURISM SECTOR

Partnering with Caribbean Tourism Leaders to Accelerate Coral Restorat