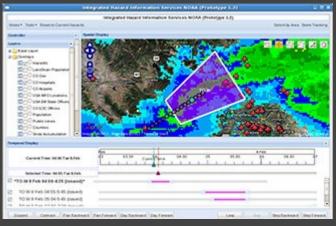

# SOS Isn't the Only Cool Thing Going at NOAA in Boulder



**Jebb Stewart** 

NOAA - Earth System Research Laboratory - Global Systems Division

Global and Regional Modeling - What's the Weather Tomorrow and Beyond?



#### **Air Chemistry Modeling - Where is the Smoke Going?**



## Data Assimilation Research - What's the Weather Right Now?







#### **Model Verification - How Did We Do?**





# **Communicating Weather Impacts**













## **Working with Forecasters and Decision Makers**









#### Tools to Track, Respond, Communicate Threats Effectively







# **High Performance Computing**





#### **How Do You Handle All This Data?**







#### **New Tools**











# **Understanding Science**



# **Impacts of Research**











## **Outside GSD, But Still Boulder**