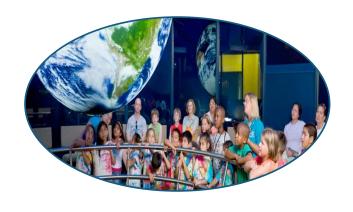

#### Science on a Sphere

User collaborative Network Workshop

#### Why People come to SoS:

Satisfy Personal Curiosity/Interest

For a Hobby

To Support the Needs of Others (e.g., children)

Satisfy a Need (e.g., environmental problem, etc.)

For School or other Career-Related Need

Motivated by Personal Curiosity

Motivated by Other People

Motivated by Desire to See & Experience Place

Motivated by Specific Knowledge-Related Goals

Motivated by Reverential or Restorative Experience

\* Developing attractive shows: