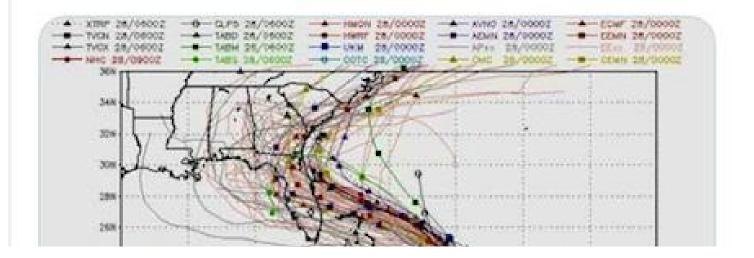

https://mobile.twitter.com/realDonaldTrump/status/1169375550806351872

This was the originally projected path of the Hurricane in its early stages. As you can see, almost all models predicted it to go through Florida also hitting Georgia and Alabama. I accept the Fake News apologies!