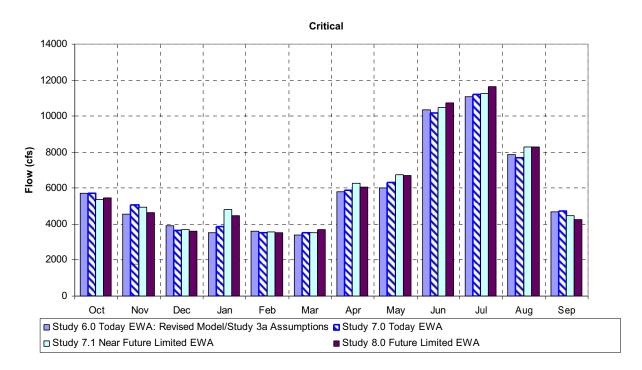

Figure 10-53 Average Critical Year (40-30-30 Classification) Monthly Releases from Keswick