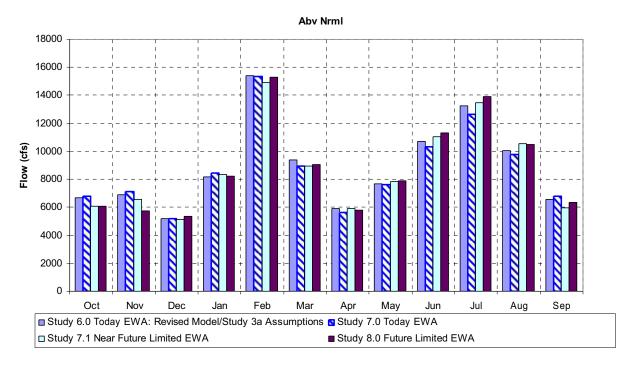

Figure 10-50 Average Above Normal Year (40-30-30 Classification) Monthly Releases from Keswick

Figure 10-51 Average Below Normal Year (40-30-30 Classification) Monthly Releases from Keswick

Figure 10-52 Average Dry Year (40-30-30 Classification) Monthly Releases from Keswick