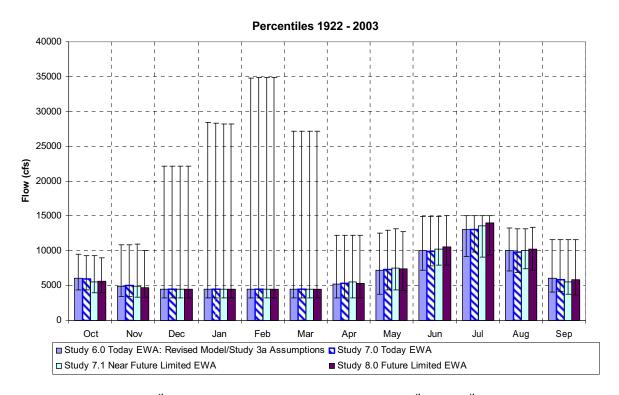

Figure 10-47 Keswick 50<sup>th</sup> Percentile Monthly Releases with the 5<sup>th</sup> and 95<sup>th</sup> as the Bars

Figure 10-48 Average Monthly Releases from Keswick

Figure 10-49 Average Wet Year (40-30-30 Classification) Monthly Releases from Keswick