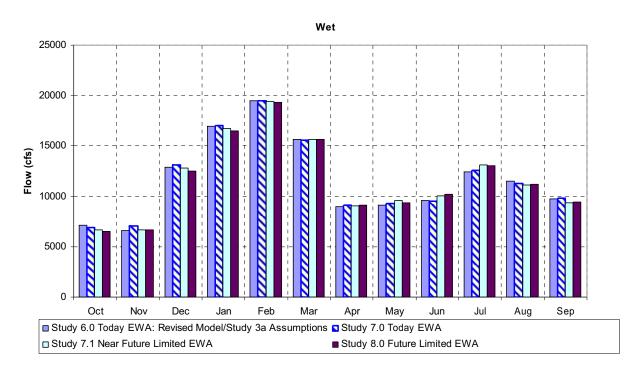

Figure 10-47 Keswick 50<sup>th</sup> Percentile Monthly Releases with the 5<sup>th</sup> and 95<sup>th</sup> as the Bars

Figure 10-48 Average Monthly Releases from Keswick

Figure 10-49 Average Wet Year (40-30-30 Classification) Monthly Releases from Keswick