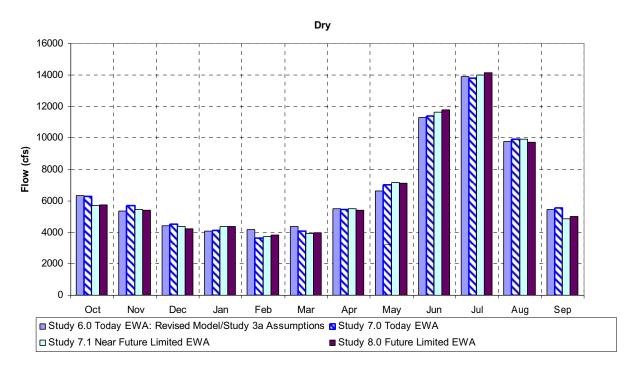

Figure 10-50 Average Above Normal Year (40-30-30 Classification) Monthly Releases from Keswick

Figure 10-51 Average Below Normal Year (40-30-30 Classification) Monthly Releases from Keswick

Figure 10-52 Average Dry Year (40-30-30 Classification) Monthly Releases from Keswick