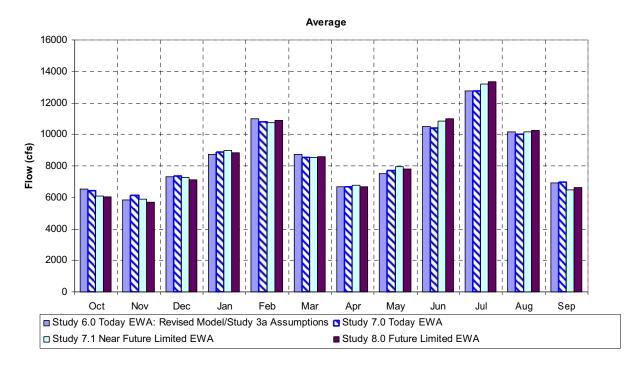

Figure 10-47 Keswick 50<sup>th</sup> Percentile Monthly Releases with the 5<sup>th</sup> and 95<sup>th</sup> as the Bars

Figure 10-48 Average Monthly Releases from Keswick

Figure 10-49 Average Wet Year (40-30-30 Classification) Monthly Releases from Keswick