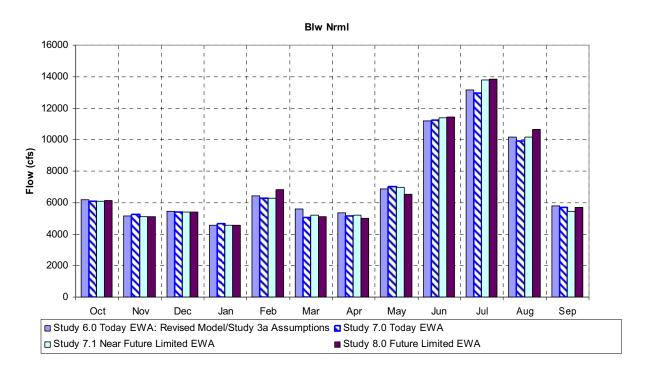

Figure 10-50 Average Above Normal Year (40-30-30 Classification) Monthly Releases from Keswick

Figure 10-51 Average Below Normal Year (40-30-30 Classification) Monthly Releases from Keswick

Figure 10-52 Average Dry Year (40-30-30 Classification) Monthly Releases from Keswick