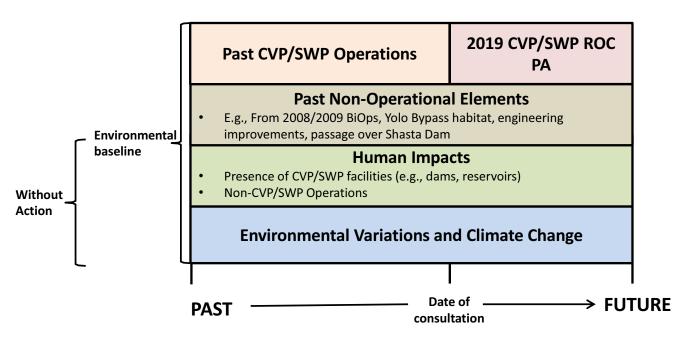

## Revisions to Characterize NMFS' Approach for Consultation on 2019 ROC PA.

Figure blocks are illustrative of general categories of components of aggregation of effects in the analysis. Figure does not denote relative intensity of effect or whether impacts are positive or negative; temporal variability of effect/impact is not depicted.