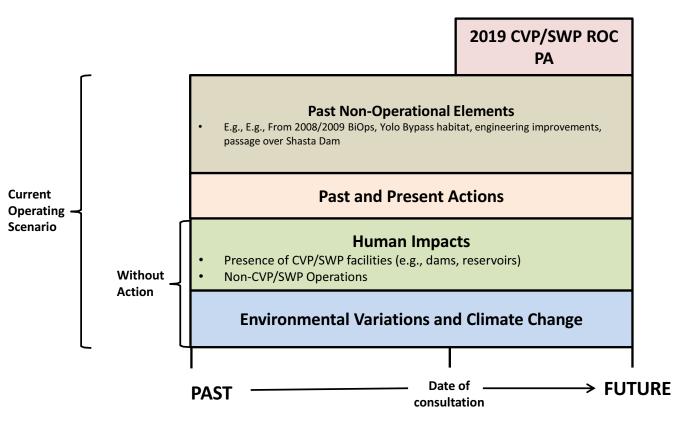

## Revisions to Characterize "Without Action" Baseline as identified in 2019 ROC PA.

Figure blocks are illustrative of general categories of components of aggregation of effects in the analysis. Figure does not denote relative intensity of effect or whether impacts are positive or negative; temporal variability of effect/impact is not depicted.