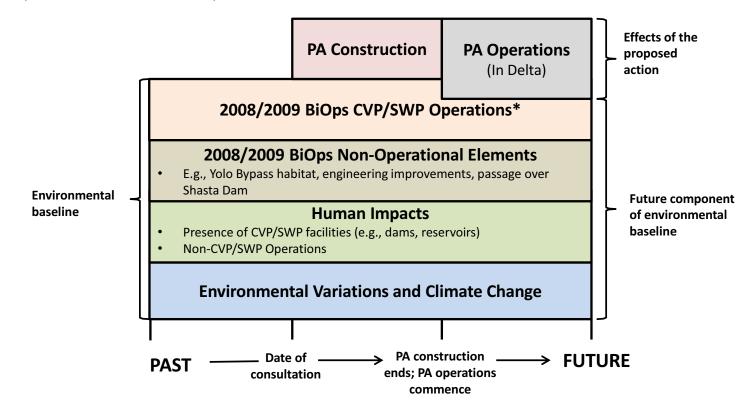

## 2017 NMFS CWF BiOp Environmental Baseline Figure (Fig. 2-8).

Figure blocks are illustrative of general categories of components of aggregation of effects in the analysis. Figure does not denote relative intensity of effect or whether impacts are positive or negative; temporal variability of effect/impact is not depicted.

\* After PA operations commence, 2008/2009 BiOp CVP/SWP Operations will govern all upstream operations and any Delta operations not included in the PA Operations.